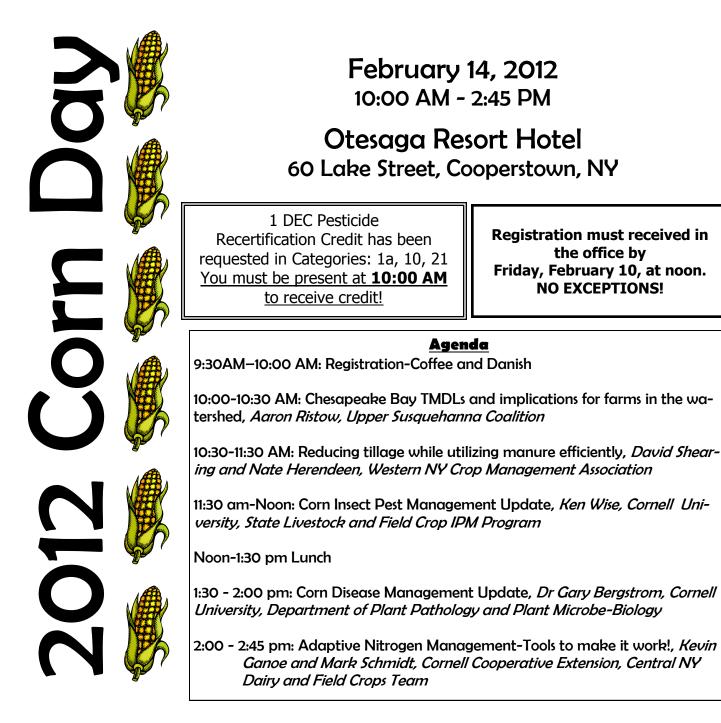

| Registration is \$30 per person (includes lunch): Pre-registration is required!<br>Please fill out the registration form below and return it along with payment to:<br>Cornell Cooperative Extension of Herkimer County, 5657 State Route 5, Herkimer, NY 13350.<br>Make checks payable to: Cornell Cooperative Extension<br>Please call 315.866.7920 if you have any questions. |                   |                             |
|----------------------------------------------------------------------------------------------------------------------------------------------------------------------------------------------------------------------------------------------------------------------------------------------------------------------------------------------------------------------------------|---